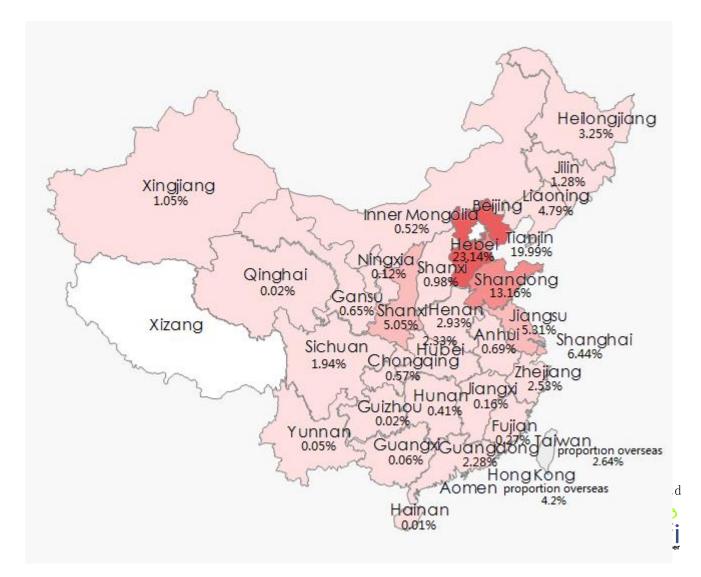

#### The Visitor Source Distribution Map (excluding local exhibitors from Beijing):