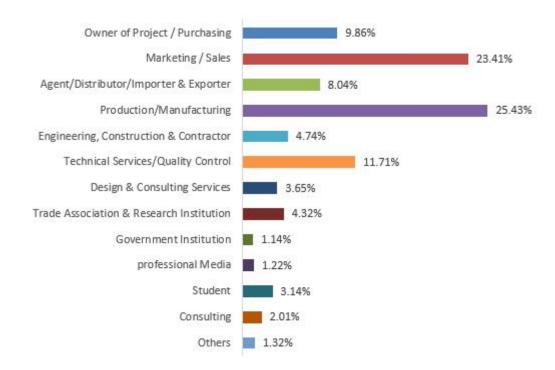

### Survey question 1. What is your main business?

### The following is the detailed data:

| Number | What is your main business               | Quantity | Proportion |
|--------|------------------------------------------|----------|------------|
| 1      | Owner of Project / Purchasing            | 1195     | 9.86%      |
| 2      | Marketing / Sales                        | 2838     | 23.41%     |
| 3      | Agent/Distributor/Importer & Exporter    | 974      | 8.04%      |
| 4      | Production/Manufacturing                 | 3082     | 25.43%     |
| 5      | Engineering, Construction & Contractor   | 575      | 4.74%      |
| 6      | Technical Services/Quality Control       | 1419     | 11.71%     |
| 7      | Design & Consulting Services             | 443      | 3.65%      |
| 8      | Trade Association & Research Institution | 524      | 4.32%      |
| 9      | Government Institution                   | 138      | 1.14%      |
| 10     | professional Media                       | 148      | 1.22%      |
| 11     | Student                                  | 381      | 3.14%      |
| 12     | Consulting                               | 244      | 2.01%      |
| 13     | Others                                   | 160      | 1.32%      |