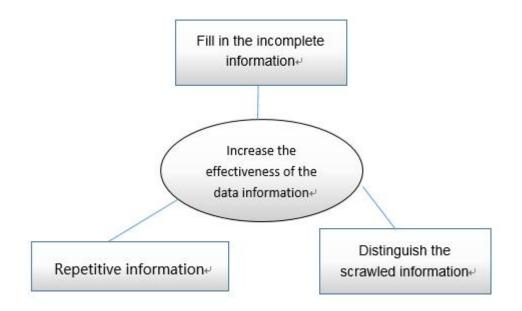

3

Invalid information: Repeated, incomplete, poor handwriting information

Repeated information: One person's business card to registered many times to make the information repeated

Incomplete information: The information is not enough to contact the visitor

Poor handwriting: The fill out is not clear, scrawled unidentifiable information

Analysis of visitors' department and position.

Position: Decision maker, Department management, Professional staff and others