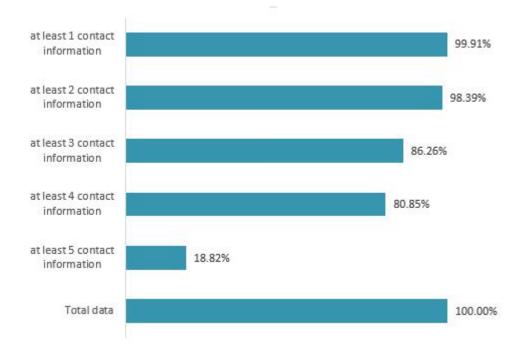

ludes the visitors' name, position, department, company name, address, city, province, region, telephone, fax, email,

website and so on. We have also made analysis on every visitors' department and 振威展览集团—北京振威展览有限公司 Zhenwei Exhibition PLC-Beijing Zhenwei Exhibition Co., Ltd





position, which is helpful to improve the efficiency of the use of data, and facilitate the use and management of the data.

### **Quality indicators of visitors information:**

The principle of our setting up the data base is maximization of marketing liaison work:

Direct-mail information (including company name, address and zip code.)

Mass fax information (telephone and fax numbers);

Mass SMS (mobile phone information);

Mass EMAIL (EMAIL information)



### Statistical analysis by the number of contacts:





### III Analysis of Visitor Source

### Analysis of visitors category











### **Regional distribution of domestic visitors**

In accordance with the administrative regional analysis, 56.37% of the visitors are the local visitors from Beijing where the show was held. The proportions of the visitors from areas other than Beijing are as shown below. We can see that visitors from North China region accounts for 44.63%, other regions respectively: East China 28.56%, Northeast 9.32%, Northwest china 6.89%, Central china 5.67%, Southwest 2.58%, South China 2.35%, .







A detailed analysis of the visitors' area distribution data clearly illustrates the visitors coverage which helps improve marketing and professional visitors organizing work by offering reliable data basis.

#### The Vi