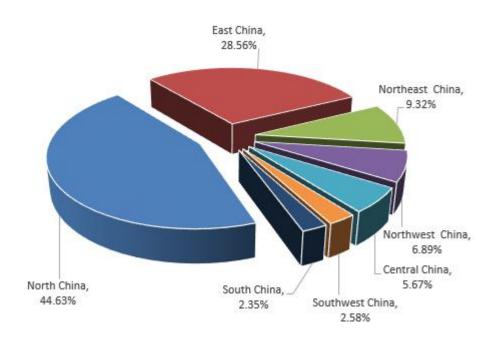

### **Regional distribution of domestic visitors**

In accordance with the administrative regional analysis, 56.37% of the visitors are the local visitors from Beijing where the show was held. The proportions of the visitors from areas other than Beijing are as shown below. We can see that visitors from North China region accounts for 44.63%, other regions respectively: East China 28.56%, Northeast 9.32%, Northwest china 6.89%, Central china 5.67%, Southwest 2.58%, South China 2.35%, .

A detailed analysis of the visitors' area distribution data clearly illustrates the visitors coverage which helps improve marketing and professional visitors organizing work by offering reliable data basis.