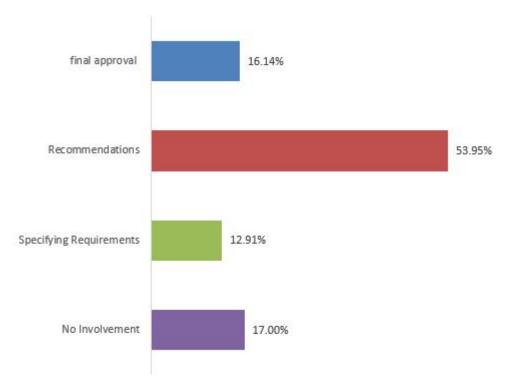

### Survey question 3. What is your involvement in purchasing?

### The following is the detailed data:

| Number | What is your involvement in purchasing | Quantity | Proportion |
|--------|----------------------------------------|----------|------------|
| 36     | final approval                         | 2277     | 16.14%     |
| 37     | Recommendations                        | 7613     | 53.95%     |
| 38     | Specifying Requirements                | 1822     | 12.91%     |
| 39     | No Involvement                         | 2398     | 17.00%     |