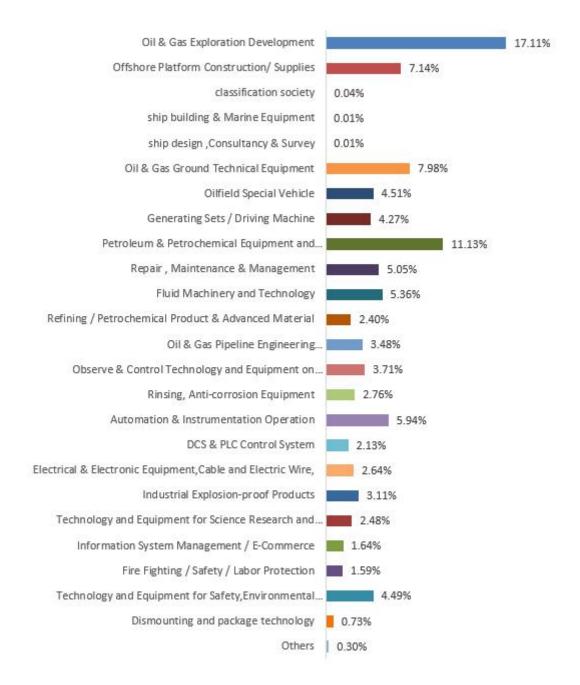

### Survey question 2. What products are you interested in?

 またENWEI 振威 Member

振威展览集团一北京振威展览有限公司

### The following is the detailed data:

| Number | What products are interested in visiting                                                            | Quantity | Proportion |
|--------|-----------------------------------------------------------------------------------------------------|----------|------------|
| 14     | 0il & Gas Exploration Development                                                                   | 5231     | 17.11%     |
| 15     | Offshore Platform Construction/ Supplies                                                            | 2182     | 7.14%      |
| 15-1   | classification society                                                                              | 11       | 0.04%      |
| 15-2   | ship building & Marine Equipment                                                                    | 2        | 0.01%      |
| 15-3   | ship design ,Consultancy & Survey                                                                   | 4        | 0.01%      |
| 16     | 0il & Gas Ground Technical Equipment                                                                | 2439     | 7.98%      |
| 17     | Oilfield Special Vehicle                                                                            | 1379     | 4.51%      |
| 18     | Generating Sets / Driving Machine                                                                   | 1306     | 4.27%      |
| 19     | Petroleum & Petrochemical Equipment and<br>Manufacturing                                            | 3402     | 11.13%     |
| 20     | Repair , Maintenance & Management                                                                   | 1543     | 5.05%      |
| 21     | Fluid Machinery and Technology                                                                      | 1638     | 5.36%      |
| 22     | Refining / Petrochemical Product & Advanced<br>Material                                             | 733      | 2.40%      |
| 23     | 0il & Gas Pipeline Engineering<br>Construction/Transportation & Storage                             | 1064     | 3.48%      |
| 24     | Observe & Control Technology and Equipment on<br>Pipeline                                           | 1133     | 3.71%      |
| 25     | Rinsing, Anti-corrosion Equipment                                                                   | 843      | 2.76%      |
| 26     | Automation & Instrumentation Operation                                                              | 1817     | 5.94%      |
| 27     | DCS & PLC Control System                                                                            | 650      | 2.13%      |
| 28     | Electrical & Electronic Equipment, Cable and Electric Wire,                                         | 808      | 2.64%      |
| 29     | Industrial Explosion-proof Products                                                                 | 951      | 3.11%      |
| 30     | Technology and Equipment for Science Research and<br>Laboratory in Petroleum Petrochemical Industry | 758      | 2.48%      |
| 31     | Information System Management / E-Commerce                                                          | 502      | 1.64%      |
| 32     | Fire Fighting / Safety / Labor Protection                                                           | 486      | 1.59%      |
| 33     | Technology and Equipment for Safety, Environmental<br>Protection, and Energy Conservation           | 1374     | 4. 49%     |
| 34     | Dismounting and package technology                                                                  | 222      | 0.73%      |
| 35     | Others                                                                                              | 91       | 0.30%      |