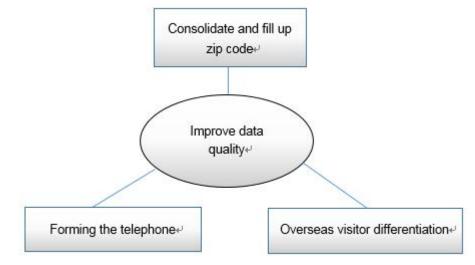

Trim the visitors data: Consolidate and fill up zip code, Forming the telephone, Overseas visitor differentiation

Consolidate and fill up zip code: The system automatically fill up the zip code according to the phone number and address, if the visitors did not fill in the zip code onsite.

Forming the telephone: To fill in the telephone information to be unified.

Overseas visitor differentiation: According to the telephone and the address to distinguish overseas visitor.

振威展览集团—北京振威展览有限公司 Zhenwei Exhibition PLC-Beijing Zhenwei Exhibition Co., Ltd