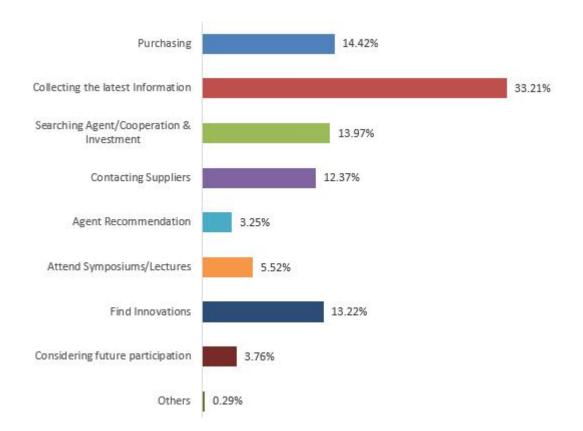

### Survey question 4. What is the purpose of your visit?

### The following is the detailed data:

| Number | What is your purpose of your visit       | Quantity | Proportion |
|--------|------------------------------------------|----------|------------|
| 40     | Purchasing                               | 2864     | 14.42%     |
| 41     | Collecting the latest Information        | 6596     | 33.21%     |
| 42     | Searching Agent/Cooperation & Investment | 2774     | 13.97%     |
| 43     | Contacting Suppliers                     | 2458     | 12.37%     |
| 44     | Agent Recommendation                     | 645      | 3.25%      |
| 45     | Attend Symposiums/Lectures               | 1097     | 5.52%      |
| 46     | Find Innovations                         | 2625     | 13.22%     |
| 47     | Considering future participation         | 746      | 3.76%      |
| 48     | Others                                   | 58       | 0.29%      |