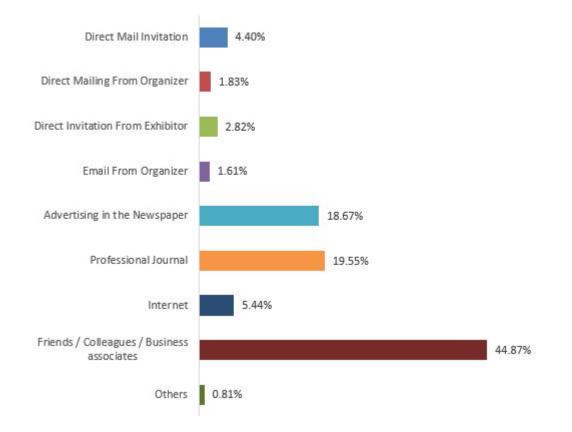

### Survey question 5. How do you know about the shows?

### The following is the detailed data:

| Number | How do you know about the shows            | Quantity | Proportion |
|--------|--------------------------------------------|----------|------------|
| 49     | Direct Mail Invitation                     | 262      | 4.40%      |
| 50     | Direct Mailing From Organizer              | 109      | 1.83%      |
| 51     | Direct Invitation From Exhibitor           | 168      | 2.82%      |
| 52     | Email From Organizer                       | 96       | 1.61%      |
| 53     | Advertising in the Newspaper               | 1112     | 18.67%     |
| 54     | Professional Journal                       | 1164     | 19.55%     |
| 55     | Internet                                   | 324      | 5.44%      |
| 56     | Friends / Colleagues / Business associates | 2672     | 44.87%     |
| 57     | Others                                     | 48       | 0.81%      |