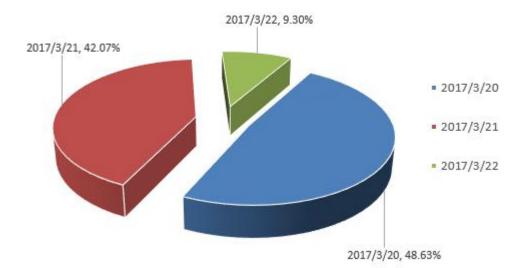

### The number of the visitors:

The following is the detailed data:

| Show days | Total<br>person-time of<br>the visitors | Total number<br>of arrival | Total number of new arrival | Percentage of new arrival |
|-----------|-----------------------------------------|----------------------------|-----------------------------|---------------------------|
| 2017/3/20 | 44104                                   | 30389                      | 30389                       | 100.00%                   |
| 2017/3/21 | 32773                                   | 21165                      | 16988                       | 80.26%                    |
| 2017/3/22 | 29807                                   | 8879                       | 3986                        | 44.89%                    |
| total     | 106684                                  | 60433                      | 51363                       | 84.99%                    |

#### scale map:

A total of 60,433 visitors duirng cippe2017, the door tracking system records for **106,684** person-time, **51,363** visitors are totally new. We have collected the visiting card information and inventory information which includes the visitors' name, position, department, company name, address, city, province, region, telephone, fax, email,