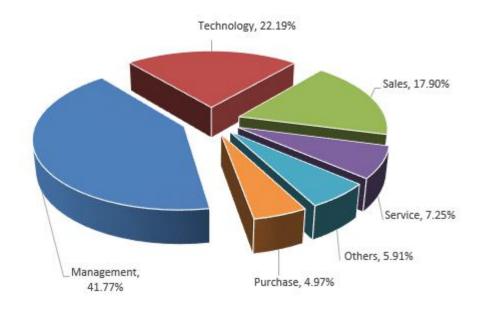

### Analysis of visitors department:

Based on the data above, Results are as follows: