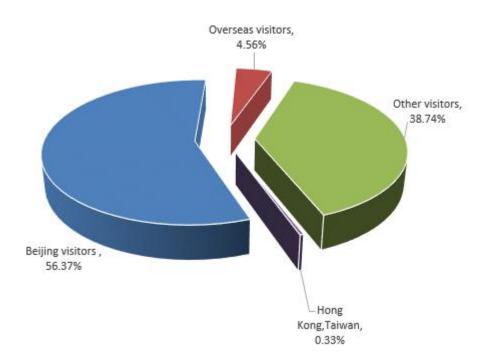

### Analysis of visitors category

### **Regional distribution of domestic visitors**

In accordance with the administrative regional analysis, 56.37% of the visitors are the local visitors from Beijing where the show was held. The proportions of the visitors from areas other than Beijing are as shown below. We can see that visitors from North China region accounts for 44.63%, other regions respectively: East China 28.56%, Northeast 9.32%, Northwest china 6.89%, Central china 5.67%, Southwest 2.58%, South China 2.35%, .