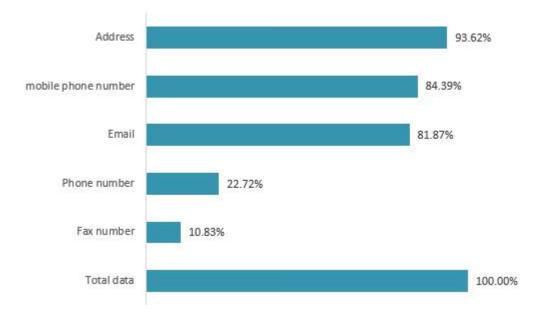

### **Quality indicators of visitors information:**

The principle of our setting up the data base is maximization of marketing liaison work:

Direct-mail information (including company name, address and zip code.)

Mass fax information (telephone and fax numbers);

Mass SMS (mobile phone information);

Mass EMAIL (EMAIL information)